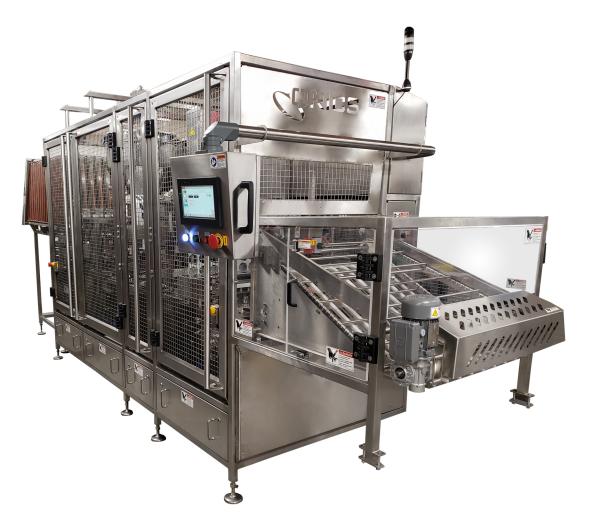

## S-30

The S-30 is a linear-motion heat sealing machines. With their AC Servo drives, the S-30 Series is designed for medium to high-speed applications, operating at up to 30 cycles per minute.

**Advanced Technology** 

## **Features**

- Carriers and tooling are designed for each individual package
- Constructed to withstand wash-down environment
- Frame is mounted on leveling adjustment pads
- Stainless steel and anodized aluminum frame
- Eco-cut® cuts film in between trays, no film waste
- AC Servo for main drive
- Can seal roll-stock or pre-die-cuts
- Meets or exceeds all FDA and USDA standards