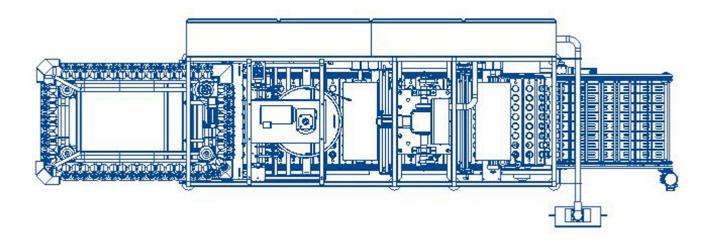

## S-30

The S-30 is a linear-motion heat sealing machines. With their AC Servo drives, the S-30 Series is designed for medium to high-speed applications, operating at up to 30 cycles per minute.

**Advanced Technology** 

## **Features**

- Carriers and tooling are designed for each individual package
- Constructed to withstand wash-down environment
- Frame is mounted on leveling adjustment pads
- Stainless steel and anodized aluminum frame
- Eco-cut® cuts film in between trays, no film waste
- AC Servo for main drive
- Can seal roll-stock or pre-die-cuts
- Meets or exceeds all FDA and USDA standards