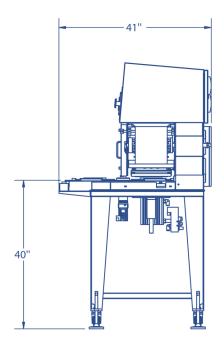

## M-10R / M-10RS

M-10R - Manual Rotary Tray/Cup Sealing Machine. M-10RS - Servo Rotary Tray/Cup Sealing Machine. Designed for small/mid-volume packaging, the versatile M-10 can accommodate trays/cups of virtually any shape or size. It can run up to 10 cyc/min, straight seal with manual loading and unloading. Gasflush option is available. The M-10 is the perfect choice for small product R&D, product development and packaging material test.