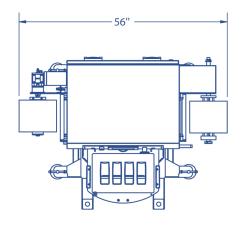

## M-10R / M-10RS

M-10R - Manual Rotary Tray/Cup Sealing Machine. M-10RS - Servo Rotary Tray/Cup Sealing Machine. Designed for small/mid-volume packaging, the versatile M-10 can accommodate trays/cups of virtually any shape or size. It can run up to 10 cyc/min, straight seal with manual loading and unloading. Gasflush option is available. The M-10 is the perfect choice for small product R&D, product development and packaging material test.