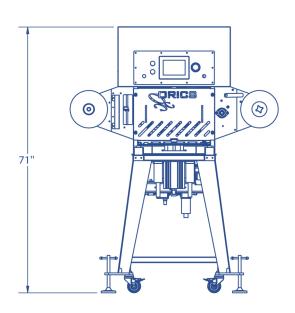

## M-10R / M-10RS

M-10R - Manual Rotary Tray/Cup Sealing Machine. M-10RS - Servo Rotary Tray/Cup Sealing Machine. Designed for small/mid-volume packaging, the versatile M-10 can accommodate trays/cups of virtually any shape or size. It can run up to 10 cyc/min, straight seal with manual loading and unloading. Gasflush option is available. The M-10 is the perfect choice for small product R&D, product development and packaging material test.