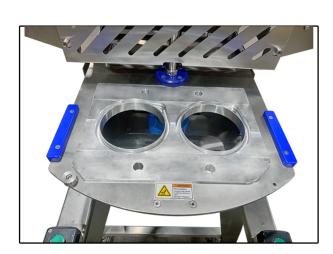

## M-10R / M-10RS

M-10R - Manual Rotary Tray/Cup Sealing Machine. M-10RS - Servo Rotary Tray/Cup Sealing Machine. Designed for small/mid-volume packaging, the versatile M-10 can accommodate trays/cups of virtually any shape or size. It can run up to 10 cyc/min, straight seal with manual loading and unloading. Gasflush option is available. The M-10 is the perfect choice for small product R&D, product development and packaging material test.





Quick & Easy Tool Change







## M-10R / M-10RS







## **Features**

- Meets or exceeds all FDA and USDA standards
- Automatic film feed with optional print registration
- Designed for quick, easy and inexpensive change-over
- Constructed from anodized aluminum and stainless steel
- Tray carriers and tooling are custom designed for each package