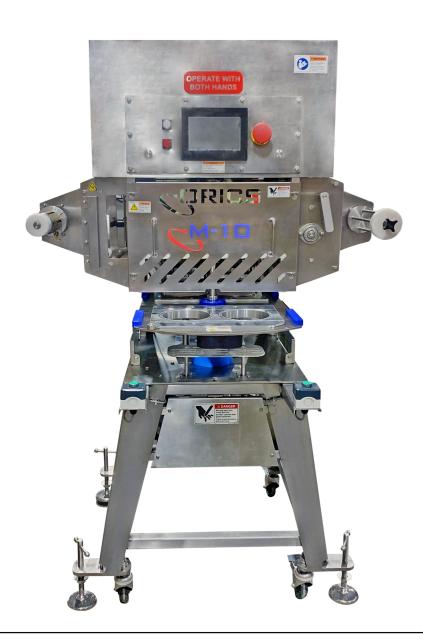

## M-10R / M-10RS

M-10R - Manual Rotary Tray/Cup Sealing Machine. M-10RS - Servo Rotary Tray/Cup Sealing Machine. Designed for small/mid-volume packaging, the versatile M-10 can accommodate trays/cups of virtually any shape or size. It can run up to 10 cyc/min, straight seal with manual loading and unloading. Gasflush option is available. The M-10 is the perfect choice for small product R&D, product development and packaging material test.

## M-10R / M-10RS